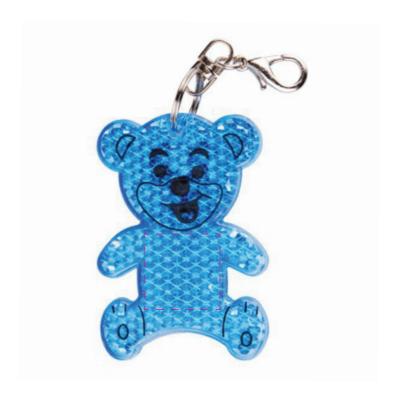

#### **Product Colour**

Blue

Teddy Hard Reflective Keyrings 70mm x 45mm x 8mm Branding Method: Pad Printed